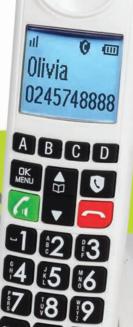

## **Key Features**

- Picture dialling + answering machine
- Loud hands-free speakerphone
- Large blue backlit display
- One-touch earpiece volume boost
- Equaliser sound selection (bass, normal, treble)
- Intuitive scrolling menu + 4 One-touch memory buttons
- Loud playback of your messages
- Caller ID with 50 number call log
- 100 Name & number phone book
- 12 Handset ringtones (4 classical + 8 polyphonic)
- Hearing aid and T-coil compatible
- Visual ring indicator
- Instant call blocking
- 6 x AAA NiMH rechargeable batteries (included)
- Multi handset capable (Connect up to 4 handsets CARE920HS sold separately)
- 12 Months warranty