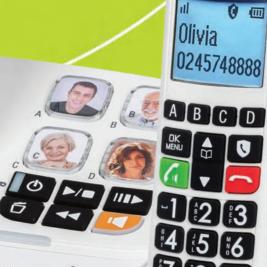

## **Key Features**

- Picture dialling + answering machine
- Loud hands-free speakerphone
- Large blue backlit display
- One-touch earpiece volume boost
- Equaliser sound selection (bass, normal, treble)
- Intuitive scrolling menu + 4 One-touch memory buttons
- Loud playback of your messages
- Caller ID with 50 number call log
- 100 Name & number phone book
- 12 Handset ringtones (4 classical + 8 polyphonic)
- Hearing aid and T-coil compatible
- Visual ring indicator
- Instant call blocking
- 6 x AAA NiMH rechargeable batteries (included)
- Multi handset capable (Connect up to 4 handsets CARE920HS sold separately)
- 12 Months warranty